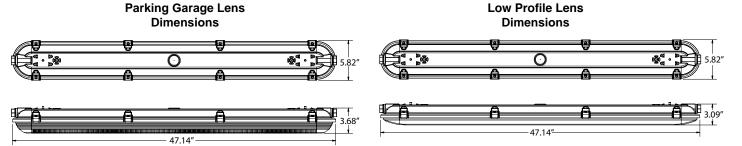

#### **VTA 4-FOOT DIMENSIONS**

The RGBW VTA Series features color tuning light engines which can be controlled via the iOS or Android WiZ Pro app. Various modes allow the user to adjust the brightness of the illumination at a neutral white color temperature or the color hue in any combination of RGB with a possible 16 million color settings.