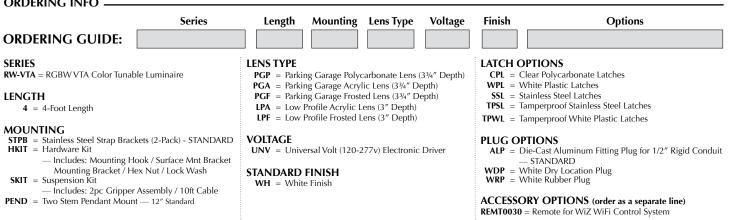

#### **ORDERING INFO** -

| RED       | 25W |
|-----------|-----|
| GREEN     | 25W |
| BLUE      | 25W |
| 35K WHITE | 53W |

Note: Wattages shown are nominal.