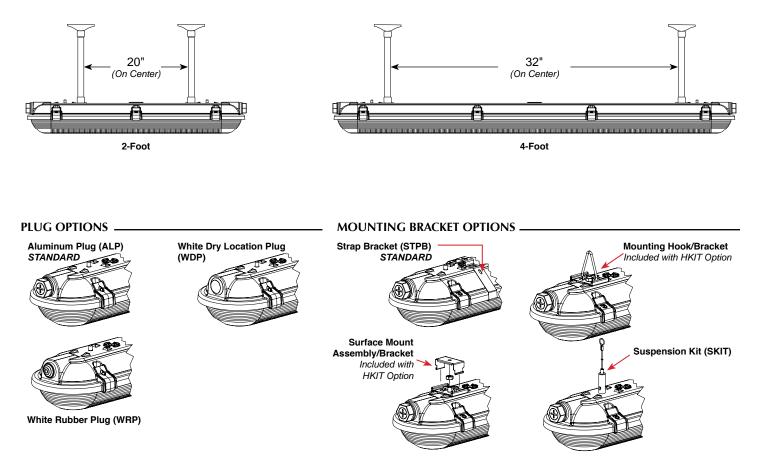

#### **VTA 4-FOOT DIMENSIONS**

The RGBW VTA Series features color tuning light engines which can be controlled via the iOS or Android WiZ Pro app. Various modes allow the user to adjust the brightness of the illumination at a neutral white color temperature or the color hue in any combination of RGB with a possible 16 million color settings.