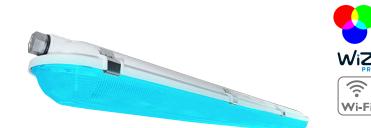

# **RGBW VTA Series**

### Vapor-Tite Linear Luminaire RGBW Color Tunable — WiZ Pro Wi-Fi Enabled

| 9245 W. Ivanhoe St. I Schiller Park. IL 60176                                                   |  |
|-------------------------------------------------------------------------------------------------|--|
| P: 847-260-0336   F:847-260-0344   E: guotes@eclipselightinginc.com   W: eclipselightinginc.com |  |

#### **VTA 4-FOOT DIMENSIONS**

The RGBW VTA Series features color tuning light engines which can be controlled via the iOS or Android WiZ Pro app. Various modes allow the user to adjust the brightness of the illumination at a neutral white color temperature or the color hue in any combination of RGB with a possible 16 million color settings.

The ability to customize your lighting gives the user the flexibility to personalize their illumination scheme according to their desired configuration which is applicable for holidays, themed events, location specific environments, and many more applications.