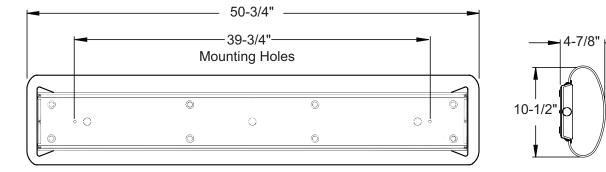

# Construction

Housing is 16-gauge aluminum. Two 5/16" mounting holes are included. Power supply connections can be made inside the fixture wire way or in a junction box (not included).