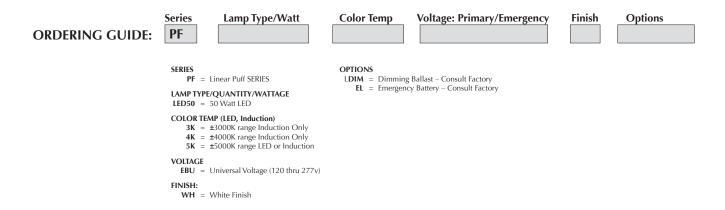

#### Electrical

120-277 Universal 50/60Hz AC Driver Standard

Lamping LED 50 watt

# Certification

All fixtures are cULus listed for damp locations.

Options (consult factory) 120-277V HPF Dimming Emergency battery back-up