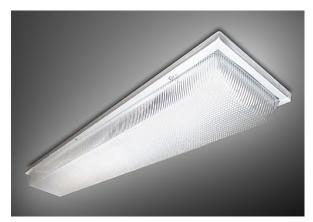

# 714 - 724 Series

## VANDAL RESISTANT FIXTURE Wall Or Ceiling Mount LED

We reserve the right to revise the design or components of any product without notice.

| CATALOG #        | TYPE |
|------------------|------|
| PROJECT/LOCATION |      |
| APPROVED BY      |      |

724 Series