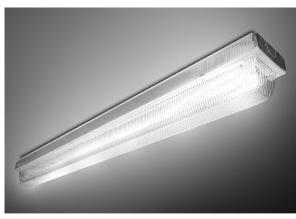

# 714 - 724 Series

## VANDAL RESISTANT FIXTURE Wall Or Ceiling Mount LED

We reserve the right to revise the design or components of any product without notice.

| CATALOG #        | TYPE |
|------------------|------|
| PROJECT/LOCATION |      |
| APPROVED BY      |      |

**ARRA** Compliant

 FINISH — All metal parts are phosphate pre-treated and finished in white oven baked polyester powder coat.

714 Series

- LENS .187 thick U.V. stabilized clear prismatic POLYCARBONATE lens installed in double wall lens channels in housing to deter unwanted entry to lamp compartments totally encloses exterior.
- LENS FASTENERS Stainless steel tamperproof screws to secure lens in place (3) on each side—(6) total.
- LIGHT ENGINE Light Emitting Diode (LED).
- COMPLIANCE Built to comply with U.S. and Canadian safety standards. Ceiling Mount: Suitable For Wet Location. Wall Mount: Suitable For Damp Location.