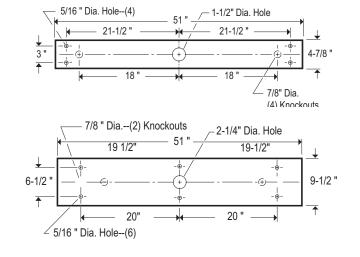

#### Backbox (BB) option - req'd for conduit entry

| 714 - 724 Series                                                                                                                                                                                                                   |                                                                                                                                                                                                                                                                                                                                                                                                                                                                                                                                                                                                                                                                                                                                                                                                                                                                                                                                                                                                                                |                                                 | LAMP TYPE/QTY/WATTAGE <b>O</b><br>Visit <u>www.eclipselightinginc.com</u> for available IES files |     |                                                                                   |                  |  |
|------------------------------------------------------------------------------------------------------------------------------------------------------------------------------------------------------------------------------------|--------------------------------------------------------------------------------------------------------------------------------------------------------------------------------------------------------------------------------------------------------------------------------------------------------------------------------------------------------------------------------------------------------------------------------------------------------------------------------------------------------------------------------------------------------------------------------------------------------------------------------------------------------------------------------------------------------------------------------------------------------------------------------------------------------------------------------------------------------------------------------------------------------------------------------------------------------------------------------------------------------------------------------|-------------------------------------------------|---------------------------------------------------------------------------------------------------|-----|-----------------------------------------------------------------------------------|------------------|--|
| VANDAL RESISTANT FIXTURE                                                                                                                                                                                                           |                                                                                                                                                                                                                                                                                                                                                                                                                                                                                                                                                                                                                                                                                                                                                                                                                                                                                                                                                                                                                                | Fixture<br>Dimensions - W x H x D               |                                                                                                   |     | 714                                                                               | 724              |  |
| Wall Or Ceiling Mount                                                                                                                                                                                                              |                                                                                                                                                                                                                                                                                                                                                                                                                                                                                                                                                                                                                                                                                                                                                                                                                                                                                                                                                                                                                                |                                                 |                                                                                                   |     | 51" x 4 <sup>7</sup> / <sub>8</sub> " x 3 <sup>1</sup> / <sub>4</sub> "           | 51" x 9½" x 3¼"  |  |
| LED                                                                                                                                                                                                                                |                                                                                                                                                                                                                                                                                                                                                                                                                                                                                                                                                                                                                                                                                                                                                                                                                                                                                                                                                                                                                                | Light Emitting                                  | Diode                                                                                             | LED | 20w / 40w                                                                         | 40w / 60w / 80w❷ |  |
|                                                                                                                                                                                                                                    |                                                                                                                                                                                                                                                                                                                                                                                                                                                                                                                                                                                                                                                                                                                                                                                                                                                                                                                                                                                                                                | *Consult Factory for Linear Fluorescent Lamping |                                                                                                   |     |                                                                                   |                  |  |
|                                                                                                                                                                                                                                    |                                                                                                                                                                                                                                                                                                                                                                                                                                                                                                                                                                                                                                                                                                                                                                                                                                                                                                                                                                                                                                |                                                 |                                                                                                   |     |                                                                                   |                  |  |
| Series                                                                                                                                                                                                                             | Lamp/Wattage Color Temp                                                                                                                                                                                                                                                                                                                                                                                                                                                                                                                                                                                                                                                                                                                                                                                                                                                                                                                                                                                                        | Voltage                                         | Finish                                                                                            |     | Option                                                                            | 15               |  |
| ORDERING GUIDE:                                                                                                                                                                                                                    |                                                                                                                                                                                                                                                                                                                                                                                                                                                                                                                                                                                                                                                                                                                                                                                                                                                                                                                                                                                                                                |                                                 |                                                                                                   |     |                                                                                   |                  |  |
| SERIES<br>714 = 714 Series<br>724 = 724 Series<br>LAMP TYPE/QUANTITY/WATTAGE<br>Refer to Above Chart<br>LED COLOR TEMPERATURE<br>3K = ±3000K range LED<br>4K = ±4000K range LED<br>5K = ±5000K range LED<br>65K = ±6500K range LED | EMERGENCY BATTERY OPTIONS Is<br>No onsite Emergency Power (AC or DC) is provided<br>Specify Fixture Voltage: 120V or 277V Power Feed<br>A=120V or B=277Vne)Meets California Energy Commission Title 2<br>(CEC-400-2014-009-CMF) Efficiency Stand<br>*NOTE9: 714 Series Requires Backbox for Integral IE<br>D 8 Watt<br>EL16W = Integral LED 8 Watt<br>EL20W = Integral LED 8 Watt<br>EL20W = Integral LED 20 Wattg (100-30% Standard,<br>riac)<br>of LED<br>kituresREL4W = Remote LED 4 Watt<br>REL8W = Remote LED 16 Watt<br>REL20W = Remote LED 20 Wattls<br>rowave/Single Circuit)Cold Weather Emergency Batteries:<br>Operating Temp: -20°C thru 50°C<br>NON-CEC Compliant<br>*NOTE9: 714 Series Requires Backbox for Integral IE<br>10 Watt (Cold Weather)<br>EL23W-CW = Integral LED 10 Watt (Cold Weather)<br>EL23W-CW = Integral LED 23 Watt (Cold Weather) |                                                 |                                                                                                   |     | or DC) is provided<br>77V Power Feed<br>nmission Title 20:<br>Efficiency Standard |                  |  |
| VOLTAGE<br>120 = 120 Volts<br>277 = 277 Volts<br>347 = 347 Volts<br>EBU = Universal Volt (120-277v) Electronic Driver<br>2EBU = Two (120-277v) Electronic Drivers<br>FINISH<br>WH = White                                          |                                                                                                                                                                                                                                                                                                                                                                                                                                                                                                                                                                                                                                                                                                                                                                                                                                                                                                                                                                                                                                |                                                 |                                                                                                   |     | 50°C<br><b>kbox for Integral EL.</b><br>t (Cold Weather)                          |                  |  |