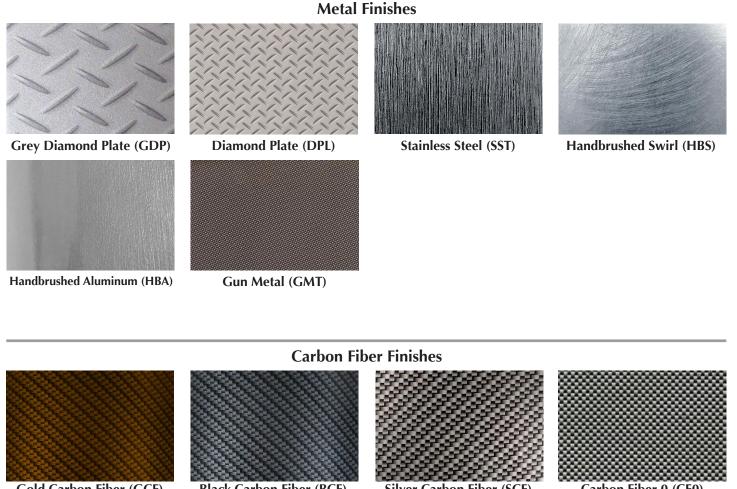

### **GRAVURA GRAPHIC FINISHES FOR FIXTURES**

ASTRO-ADA • BERMUDA-2 W/SHIELD • GALILEO FLATBAND • GLASGOW • LEGACY MINI R9 • MILAN • VIENNA • SONIC • TITAN 2 • TROY PENDANT