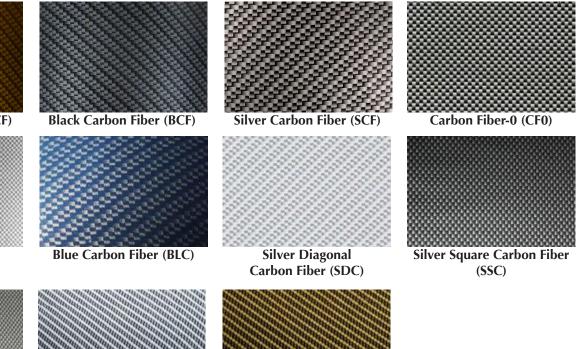

#### Gold Carbon Fiber (GCF)

(SQF)

**True Weave** Silver Carbon Fiber (TWS) Gold Carbon Fiber (TWG)

**True Weave** 

For Product Ordering Information, Visit Our Website and/or Contact Us Web: www.eclipselightinginc.com | Email: quotes@eclipselightinginc.com © 2017 Eclipse Lighting Inc. All Rights Reserved • Designs Protected by Copyright • Rev. May 31, 2017 11:20 AM