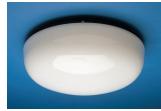

Ceiling Mount Mushroom (CMM)

Ceiling Mount Shallow (CMS) Shown as Wall Mount

DIMENSIONS

**OPTIONS** -