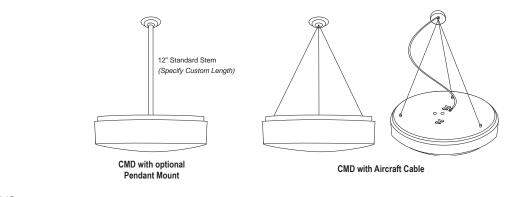

### SPECIFICATIONS

- DRIVER Universal Voltage 120/277v Electronic Driver is standard for LED.
- DIFFUSER Opal Acrylic Standard. Optional Polycarbonate.
- EMERGENCY Remote or Integral Emergency Battery (Medium and Large only).
- $\bullet \ \ {\sf FINISH} \ \ \ \ {\sf White Polyure thane \ \ {\sf Finish. \ Consult \ \ {\sf Factory \ for \ custom \ finish)}.$
- HARDWARE INCLUDED (1) J Boxstrap, (1) Nipple, (1) Cap Nut.
- LIGHT ENGINE Energy Efficient Light Emitting Diode (LED).
- MOUNTING Center Access Hole For Mounting To A "J" Box.
- PAN White Polyurethane Finished.
- PENDANT Standard Pendant Model Aircraft Cable Suspension with white power cord and ceiling canopy. 1/2" conduit size entrance holes. 12" Overall Height (OH) is Standard. Specify stem (ST) or Optional cord (CD).
- SCREWS Brass Thumb Screw.
- COMPLIANCE Built to comply with U.S. and Canadian safety standards. Suitable for damp locations. (Covered Ceiling Only).

## Indoor/Outdoor Drum Fixture Ceiling or Wall Family—Damp Location Shallow is ADA Compliant

|                                                                                                                                                                                                                                                                                                                                                                                                                                                                                                                                                                  | LAMP TYPE/QTY/WATTAGE<br>Visit www.eclipselightinginc.com for available IES files |                                                                                                                                                                                                                                                                                                                                                                                                                                                                                                                                                                                                                                                                                                                                                                                                                                                                                                          |       |               |             |                                                                                                                                                                                                                                                                                                                                                                                                                                                                                                                                                                     |               |             |               |               |  |  |  |
|------------------------------------------------------------------------------------------------------------------------------------------------------------------------------------------------------------------------------------------------------------------------------------------------------------------------------------------------------------------------------------------------------------------------------------------------------------------------------------------------------------------------------------------------------------------|-----------------------------------------------------------------------------------|----------------------------------------------------------------------------------------------------------------------------------------------------------------------------------------------------------------------------------------------------------------------------------------------------------------------------------------------------------------------------------------------------------------------------------------------------------------------------------------------------------------------------------------------------------------------------------------------------------------------------------------------------------------------------------------------------------------------------------------------------------------------------------------------------------------------------------------------------------------------------------------------------------|-------|---------------|-------------|---------------------------------------------------------------------------------------------------------------------------------------------------------------------------------------------------------------------------------------------------------------------------------------------------------------------------------------------------------------------------------------------------------------------------------------------------------------------------------------------------------------------------------------------------------------------|---------------|-------------|---------------|---------------|--|--|--|
| Fixture                                                                                                                                                                                                                                                                                                                                                                                                                                                                                                                                                          |                                                                                   |                                                                                                                                                                                                                                                                                                                                                                                                                                                                                                                                                                                                                                                                                                                                                                                                                                                                                                          | Small |               |             | Medium                                                                                                                                                                                                                                                                                                                                                                                                                                                                                                                                                              |               |             | Large         |               |  |  |  |
|                                                                                                                                                                                                                                                                                                                                                                                                                                                                                                                                                                  |                                                                                   | CMD-S                                                                                                                                                                                                                                                                                                                                                                                                                                                                                                                                                                                                                                                                                                                                                                                                                                                                                                    | CMM-S | CMS-S         | CMD-M       | CMM-M                                                                                                                                                                                                                                                                                                                                                                                                                                                                                                                                                               | CMS-M         | CMD-L       | CMM-L         | CMS-L         |  |  |  |
| Dimensions - Dia. (B) x Dep                                                                                                                                                                                                                                                                                                                                                                                                                                                                                                                                      | th (A)                                                                            | 11"dia x 3"                                                                                                                                                                                                                                                                                                                                                                                                                                                                                                                                                                                                                                                                                                                                                                                                                                                                                              |       | 11½"dia x 2¾" | 14"dia x 3" |                                                                                                                                                                                                                                                                                                                                                                                                                                                                                                                                                                     | 14½"dia x 2¾" | 19"dia x 5" | 18¾"dia x 4¼" | 19½"dia x 2¾" |  |  |  |
|                                                                                                                                                                                                                                                                                                                                                                                                                                                                                                                                                                  |                                                                                   |                                                                                                                                                                                                                                                                                                                                                                                                                                                                                                                                                                                                                                                                                                                                                                                                                                                                                                          |       |               | 15w 15/25w  |                                                                                                                                                                                                                                                                                                                                                                                                                                                                                                                                                                     |               |             |               | 30w           |  |  |  |
| Light Emitting Diode                                                                                                                                                                                                                                                                                                                                                                                                                                                                                                                                             | LED                                                                               | (values are based on nominal system Watts)<br>*Consult Factory for CFL Lamping                                                                                                                                                                                                                                                                                                                                                                                                                                                                                                                                                                                                                                                                                                                                                                                                                           |       |               |             |                                                                                                                                                                                                                                                                                                                                                                                                                                                                                                                                                                     |               |             |               |               |  |  |  |
| ORDERING GUIDE:                                                                                                                                                                                                                                                                                                                                                                                                                                                                                                                                                  | Se                                                                                | eries                                                                                                                                                                                                                                                                                                                                                                                                                                                                                                                                                                                                                                                                                                                                                                                                                                                                                                    | Size  | Lamp/Wattag   | ge Col      | or Temp                                                                                                                                                                                                                                                                                                                                                                                                                                                                                                                                                             | Voltage F     | inish       | Optio         | ns            |  |  |  |
| SERIES<br>CMD = Ceiling Mount Drum Sec<br>CMM = Ceiling Mount Mushroo<br>CMS = Ceiling Mount Shallow S<br>SIZE<br>S = Small (±11" Diameter)<br>M = Medium (±14" Diameter)<br>Lamp TYPE/QUANTITY/WA<br>Refer to Above Chart<br>LED LUMENS — Up to 170<br>LED COLOR TEMPERATURE<br>3K = ±3000K range<br>4K = ±4000K range<br>5K = ±5000K range<br>5K = ±5000K range<br>5K = ±5000K range<br>5K = ±25000K range<br>5K = ±277 Volts<br>347 = 347 Volts (Consult Facto<br>EBU = Universal Voltage (120-2<br>—not available for CMS<br>2EBU = Two 120/277 v Electronic |                                                                                   | <ul> <li>FINISH</li> <li>WH = White Finish Standard</li> <li>OPTIONS</li> <li>FUS = Single GLR Fuse and Fuse Holder</li> <li>DFUS = Double Fusing and Holder</li> <li>GTD = Generator Transfer Device (Bodine)</li> <li>PC = Polycarbonate Diffuser</li> <li>PENDC- Pendant with Aircraft Cable Suspension <ul> <li>PCD-ST = Stem optional on Pendant — 12" Standard, —Specify Overall Height (OH)</li> <li>—Specify Canopy: Static (STC) / Swivel (SWC)</li> <li>TP = Tamperproof Screws</li> </ul> </li> <li>DDMENCE OPTIONS <ul> <li>D7 = 0-10V low-voltage LED Dimming 100-30% Std, Consult Factory for Other</li> <li>D8 = LED Dimming: Forward Phase/Leading Edge (Triac) —Consult Factory</li> <li>D9 = LED Reverse Phase/Trailing Edge ELV —Consult Factory</li> <li>D1 = DALI LED Dimming Driver - Consult Factory</li> <li>D1 = Lutron Dimming Driver - Consult Factory</li> </ul> </li> </ul> |       |               |             | EMERGENCY OPTIONS<br>No onsite Emergency Power (AC or DC) is provided<br>Specify Fixture Voltage: 120V or 277V Power Feed<br>A=120V or B=277V<br>Meets California Energy Commission Title 20:<br>(CEC-400-2014-009-CMF) Efficiency Standards<br>REL4W = Remote LED 4 Watt<br>REL8W = Remote LED 8 Watt<br>REL10W = Remote LED 16 Watt<br>REL20W = Remote LED 10 Watt<br>Cold Weather Emergency Batteries:<br>Operating Temp: -20°C thru 50°C<br>NON-CEC Compliant<br>REL10W-CW = Remote LED 10 Watt (Cold Weather)<br>REL23W-CW = Remote LED 23 Watt (Cold Weather) |               |             |               |               |  |  |  |

#### NOTES:

- Consult Factory with requests regarding lamp sources, wattages or voltages not shown.
- S Consult Factory for additional Emergency Battery options not show.
- Aircraft cable for Pendant Mount available up to 10'. Specify Length.
- Due to form and fit, final selection of the Battery Pack under discretion of Factory