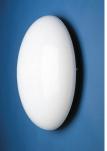

Ceiling Mount Mushroom (CMM)

Ceiling Mount Shallow (CMS) Shown as Wall Mount

DIMENSIONS

**OPTIONS** -