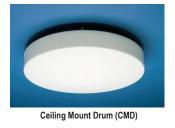

# CMD/CMM/CMS

## Indoor/Outdoor Drum Fixture Ceiling or Wall Family—Damp Location Shallow is ADA Compliant

We reserve the right to revise the design or components of any product without notice.

| CATALOG #        | TYPE |
|------------------|------|
| PROJECT/LOCATION |      |
| APPROVED BY      |      |

### SPECIFICATIONS

- DRIVER Universal Voltage 120/277v Electronic Driver is standard for LED.
- DIFFUSER Opal Acrylic Standard. Optional Polycarbonate.
- EMERGENCY Remote or Integral Emergency Battery (Medium and Large only).
- $\bullet \ \ {\sf FINISH} \ \ \ \ {\sf White Polyure thane \ \ {\sf Finish. \ Consult \ \ {\sf Factory \ for \ custom \ finish)}.$
- HARDWARE INCLUDED (1) J Boxstrap, (1) Nipple, (1) Cap Nut.
- LIGHT ENGINE Energy Efficient Light Emitting Diode (LED).
- MOUNTING Center Access Hole For Mounting To A "J" Box.
- PAN White Polyurethane Finished.
- PENDANT Standard Pendant Model Aircraft Cable Suspension with white power cord and ceiling canopy. 1/2" conduit size entrance holes. 12" Overall Height (OH) is Standard. Specify stem (ST) or Optional cord (CD).
- SCREWS Brass Thumb Screw.
- COMPLIANCE Built to comply with U.S. and Canadian safety standards. Suitable for damp locations. (Covered Ceiling Only).