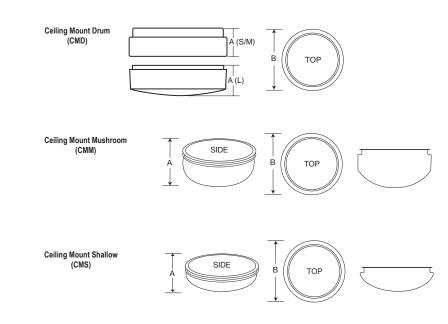

Ceiling Mount Mushroom (CMM)

Ceiling Mount Shallow (CMS) Shown as Wall Mount

DIMENSIONS

**OPTIONS** -

## Indoor/Outdoor Drum Fixture Ceiling or Wall Family—Damp Location Shallow is ADA Compliant

|                                                                                                                                                                                                                                                                                                                                                                                                                                                                                                                                                                  | LAMP TYPE/QTY/WATTAGE<br>Visit www.eclipselightinginc.com for available IES files |                                                                                                                                                                                                                                                                                                                                                                                                                                                                                                                                                                                                                                                                                                                                                                                                                                                                                                          |       |               |             |                                                                                                                                                                                                                                                                                                                                                                                                                                                                                                                                                                     |               |             |               |               |  |  |  |
|------------------------------------------------------------------------------------------------------------------------------------------------------------------------------------------------------------------------------------------------------------------------------------------------------------------------------------------------------------------------------------------------------------------------------------------------------------------------------------------------------------------------------------------------------------------|-----------------------------------------------------------------------------------|----------------------------------------------------------------------------------------------------------------------------------------------------------------------------------------------------------------------------------------------------------------------------------------------------------------------------------------------------------------------------------------------------------------------------------------------------------------------------------------------------------------------------------------------------------------------------------------------------------------------------------------------------------------------------------------------------------------------------------------------------------------------------------------------------------------------------------------------------------------------------------------------------------|-------|---------------|-------------|---------------------------------------------------------------------------------------------------------------------------------------------------------------------------------------------------------------------------------------------------------------------------------------------------------------------------------------------------------------------------------------------------------------------------------------------------------------------------------------------------------------------------------------------------------------------|---------------|-------------|---------------|---------------|--|--|--|
| Fixture                                                                                                                                                                                                                                                                                                                                                                                                                                                                                                                                                          |                                                                                   |                                                                                                                                                                                                                                                                                                                                                                                                                                                                                                                                                                                                                                                                                                                                                                                                                                                                                                          | Small |               |             | Medium                                                                                                                                                                                                                                                                                                                                                                                                                                                                                                                                                              |               |             | Large         |               |  |  |  |
|                                                                                                                                                                                                                                                                                                                                                                                                                                                                                                                                                                  |                                                                                   | CMD-S                                                                                                                                                                                                                                                                                                                                                                                                                                                                                                                                                                                                                                                                                                                                                                                                                                                                                                    | CMM-S | CMS-S         | CMD-M       | CMM-M                                                                                                                                                                                                                                                                                                                                                                                                                                                                                                                                                               | CMS-M         | CMD-L       | CMM-L         | CMS-L         |  |  |  |
| Dimensions - Dia. (B) x Dep                                                                                                                                                                                                                                                                                                                                                                                                                                                                                                                                      | th (A)                                                                            | 11"dia x 3"                                                                                                                                                                                                                                                                                                                                                                                                                                                                                                                                                                                                                                                                                                                                                                                                                                                                                              |       | 11½"dia x 2¾" | 14"dia x 3" |                                                                                                                                                                                                                                                                                                                                                                                                                                                                                                                                                                     | 14½"dia x 2¾" | 19"dia x 5" | 18¾"dia x 4¼" | 19½"dia x 2¾" |  |  |  |
|                                                                                                                                                                                                                                                                                                                                                                                                                                                                                                                                                                  |                                                                                   |                                                                                                                                                                                                                                                                                                                                                                                                                                                                                                                                                                                                                                                                                                                                                                                                                                                                                                          |       |               | 15w 15/25w  |                                                                                                                                                                                                                                                                                                                                                                                                                                                                                                                                                                     |               |             |               | 30w           |  |  |  |
| Light Emitting Diode                                                                                                                                                                                                                                                                                                                                                                                                                                                                                                                                             | LED                                                                               | (values are based on nominal system Watts)<br>*Consult Factory for CFL Lamping                                                                                                                                                                                                                                                                                                                                                                                                                                                                                                                                                                                                                                                                                                                                                                                                                           |       |               |             |                                                                                                                                                                                                                                                                                                                                                                                                                                                                                                                                                                     |               |             |               |               |  |  |  |
| ORDERING GUIDE:                                                                                                                                                                                                                                                                                                                                                                                                                                                                                                                                                  | Se                                                                                | eries                                                                                                                                                                                                                                                                                                                                                                                                                                                                                                                                                                                                                                                                                                                                                                                                                                                                                                    | Size  | Lamp/Wattag   | ge Col      | or Temp                                                                                                                                                                                                                                                                                                                                                                                                                                                                                                                                                             | Voltage F     | inish       | Optio         | ns            |  |  |  |
| SERIES<br>CMD = Ceiling Mount Drum Sec<br>CMM = Ceiling Mount Mushroo<br>CMS = Ceiling Mount Shallow S<br>SIZE<br>S = Small (±11" Diameter)<br>M = Medium (±14" Diameter)<br>Lamp TYPE/QUANTITY/WA<br>Refer to Above Chart<br>LED LUMENS — Up to 170<br>LED COLOR TEMPERATURE<br>3K = ±3000K range<br>4K = ±4000K range<br>5K = ±5000K range<br>5K = ±5000K range<br>5K = ±5000K range<br>5K = ±25000K range<br>5K = ±277 Volts<br>347 = 347 Volts (Consult Facto<br>EBU = Universal Voltage (120-2<br>—not available for CMS<br>2EBU = Two 120/277 v Electronic |                                                                                   | <ul> <li>FINISH</li> <li>WH = White Finish Standard</li> <li>OPTIONS</li> <li>FUS = Single GLR Fuse and Fuse Holder</li> <li>DFUS = Double Fusing and Holder</li> <li>GTD = Generator Transfer Device (Bodine)</li> <li>PC = Polycarbonate Diffuser</li> <li>PENDC- Pendant with Aircraft Cable Suspension <ul> <li>PCD-ST = Stem optional on Pendant — 12" Standard, —Specify Overall Height (OH)</li> <li>—Specify Canopy: Static (STC) / Swivel (SWC)</li> <li>TP = Tamperproof Screws</li> </ul> </li> <li>DDMENCE OPTIONS <ul> <li>D7 = 0-10V low-voltage LED Dimming 100-30% Std, Consult Factory for Other</li> <li>D8 = LED Dimming: Forward Phase/Leading Edge (Triac) —Consult Factory</li> <li>D9 = LED Reverse Phase/Trailing Edge ELV —Consult Factory</li> <li>D1 = DALI LED Dimming Driver - Consult Factory</li> <li>D1 = Lutron Dimming Driver - Consult Factory</li> </ul> </li> </ul> |       |               |             | EMERGENCY OPTIONS<br>No onsite Emergency Power (AC or DC) is provided<br>Specify Fixture Voltage: 120V or 277V Power Feed<br>A=120V or B=277V<br>Meets California Energy Commission Title 20:<br>(CEC-400-2014-009-CMF) Efficiency Standards<br>REL4W = Remote LED 4 Watt<br>REL8W = Remote LED 8 Watt<br>REL10W = Remote LED 16 Watt<br>REL20W = Remote LED 10 Watt<br>Cold Weather Emergency Batteries:<br>Operating Temp: -20°C thru 50°C<br>NON-CEC Compliant<br>REL10W-CW = Remote LED 10 Watt (Cold Weather)<br>REL23W-CW = Remote LED 23 Watt (Cold Weather) |               |             |               |               |  |  |  |