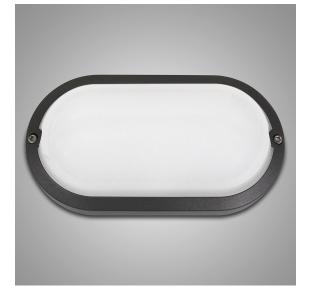

# SPECIFICATIONS

- DIMENSIONS Small: 7.75"L X 4.4"W X 2.9"D (ADA Compliant Depth) Large: 10.6"L X 5.8"W X 3.3"D (ADA Compliant Depth)
- DRIVER 120VAC Electronic Driver.
- HOUSING One-piece aluminum housing.
- $\ensuremath{\mathsf{FINISH}}$  Oven baked polyester powder coating.

# SIZE

S = Small 7.75"L X 4.4"W X 2.9"D (ADA Compliant Depth) L = Large 10.6"L X 5.8"W X 3.3"D (ADA Compliant Depth)