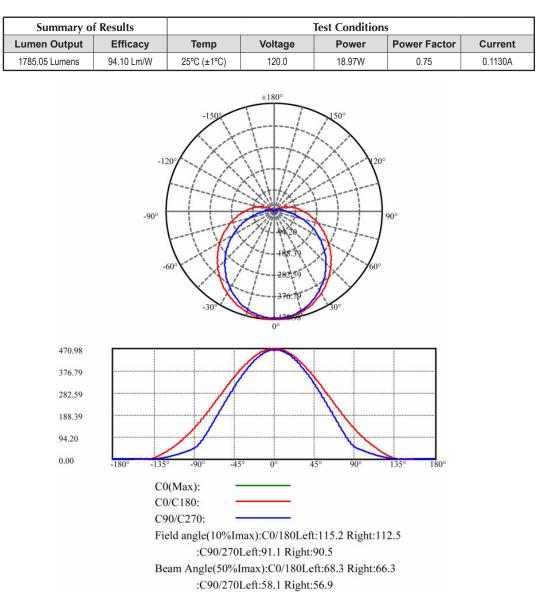

# Product Test Catalogue #: CPR-LED20-3K-120

Test Date: 08/23/2017 — Tested in accordance with LM-79-80. The results contained in this summary report pertain only to the tested sample.