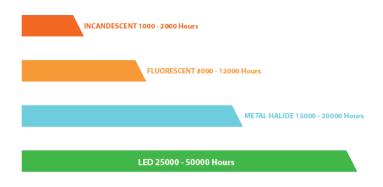

### **LED Long Lifespan**

LED light engines are more durable, can last over 50,000 hours (L70), and require less maintenance such as the need for lamping replacements. There is no delay for warm-up time and LED luminaires can operate in extreme climate ranges.