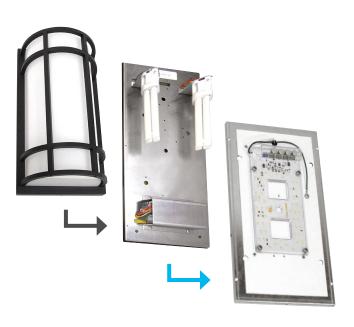

## Why Use LED Retrofit Kits

Maintain visual consistency by reusing your existing Galileo fixtures. Quickly swap out the outdated and inefficient lamping assembly to LED while reusing the current cage/diffuser.